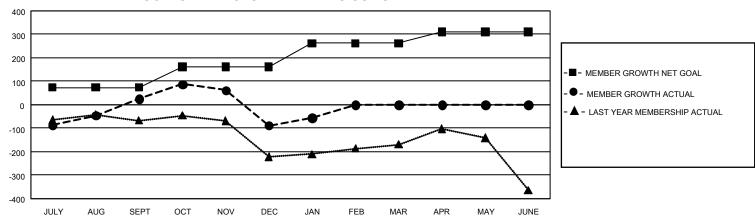

## GMT Constitutional Area 4, Group D

REPORT DOES NOT INCLUDE CLUBS IN UNDISTRICTED AREAS.

| Clubs                 |               |           |               | Members               |                          |                         |                                                    |
|-----------------------|---------------|-----------|---------------|-----------------------|--------------------------|-------------------------|----------------------------------------------------|
| RESULTS FOR 2023-2024 |               |           |               | RESULTS FOR 2023-2024 |                          |                         |                                                    |
| QUARTER               | NEW CLUB GOAL | NEW CLUBS | DROPPED CLUBS | QUARTER ME            | EMBER GROWTH NET<br>GOAL | MEMBER GROWTH<br>ACTUAL | DROPPED MEMBERS<br>ACTUAL (including<br>transfers) |
| JULY/AUG/SEPT         | 3             | 3         | 5             | JULY/AUG/SEPT         | 74                       | 218                     | 179                                                |
| OCT/NOV/DEC           | 6             | 1         | 0             | OCT/NOV/DEC           | 87                       | 141                     | 243                                                |
| JAN/FEB/MAR           | 15            | 0         | 3             | JAN/FEB/MAR           | 101                      | 80                      | 35                                                 |
| APR/MAY/JUNE          | 3             | 0         | 0             | APR/MAY/JUNE          | 48                       | 0                       | 0                                                  |

## GOALS AND ACTUAL MEMBERS CUMULATIVE

| DROPPED CLUBS: 8 |     | 103 CLUBS OF 265 ADDED 1<br>OR MORE NEW MEMBERS | GENDER DISTRIBUTION                 |                |  |
|------------------|-----|-------------------------------------------------|-------------------------------------|----------------|--|
|                  |     |                                                 | MALE                                | 2,080 (39.50%) |  |
|                  |     |                                                 | FEMALE                              | 3,183 (60.44%) |  |
| DROPPED MEMBERS  |     |                                                 | NON BINARY                          | 0 (0.00%)      |  |
| DECEASED         | 22  |                                                 | PREFER NOT TO ANSWER                | 3 (0.06%)      |  |
| CLUB CANCELLED   | 48  |                                                 | TOTAL FAMILY UNIT MEMBERS 85        |                |  |
| OTHER            | 387 | CLICK HERE FOR                                  | TOTAL TANNET GIVE MEMBERG           |                |  |
| TOTAL            | 457 | CUMULATIVE MEMBERSHIP  DATA                     | FAMILY MEMBERS PAYING HALF DUES 452 |                |  |