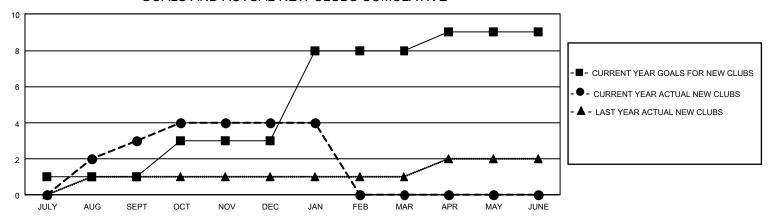

## GMT Constitutional Area 4, Group D

REPORT DOES NOT INCLUDE CLUBS IN UNDISTRICTED AREAS.

| Clubs                 |               |           |               | Members               |                          |                         |                                                    |
|-----------------------|---------------|-----------|---------------|-----------------------|--------------------------|-------------------------|----------------------------------------------------|
| RESULTS FOR 2023-2024 |               |           |               | RESULTS FOR 2023-2024 |                          |                         |                                                    |
| QUARTER               | NEW CLUB GOAL | NEW CLUBS | DROPPED CLUBS | QUARTER ME            | EMBER GROWTH NET<br>GOAL | MEMBER GROWTH<br>ACTUAL | DROPPED MEMBERS<br>ACTUAL (including<br>transfers) |
| JULY/AUG/SEPT         | 3             | 3         | 5             | JULY/AUG/SEPT         | 74                       | 218                     | 179                                                |
| OCT/NOV/DEC           | 6             | 1         | 0             | OCT/NOV/DEC           | 87                       | 141                     | 243                                                |
| JAN/FEB/MAR           | 15            | 0         | 3             | JAN/FEB/MAR           | 101                      | 80                      | 35                                                 |
| APR/MAY/JUNE          | 3             | 0         | 0             | APR/MAY/JUNE          | 48                       | 0                       | 0                                                  |

## GOALS AND ACTUAL NEW CLUBS CUMULATIVE